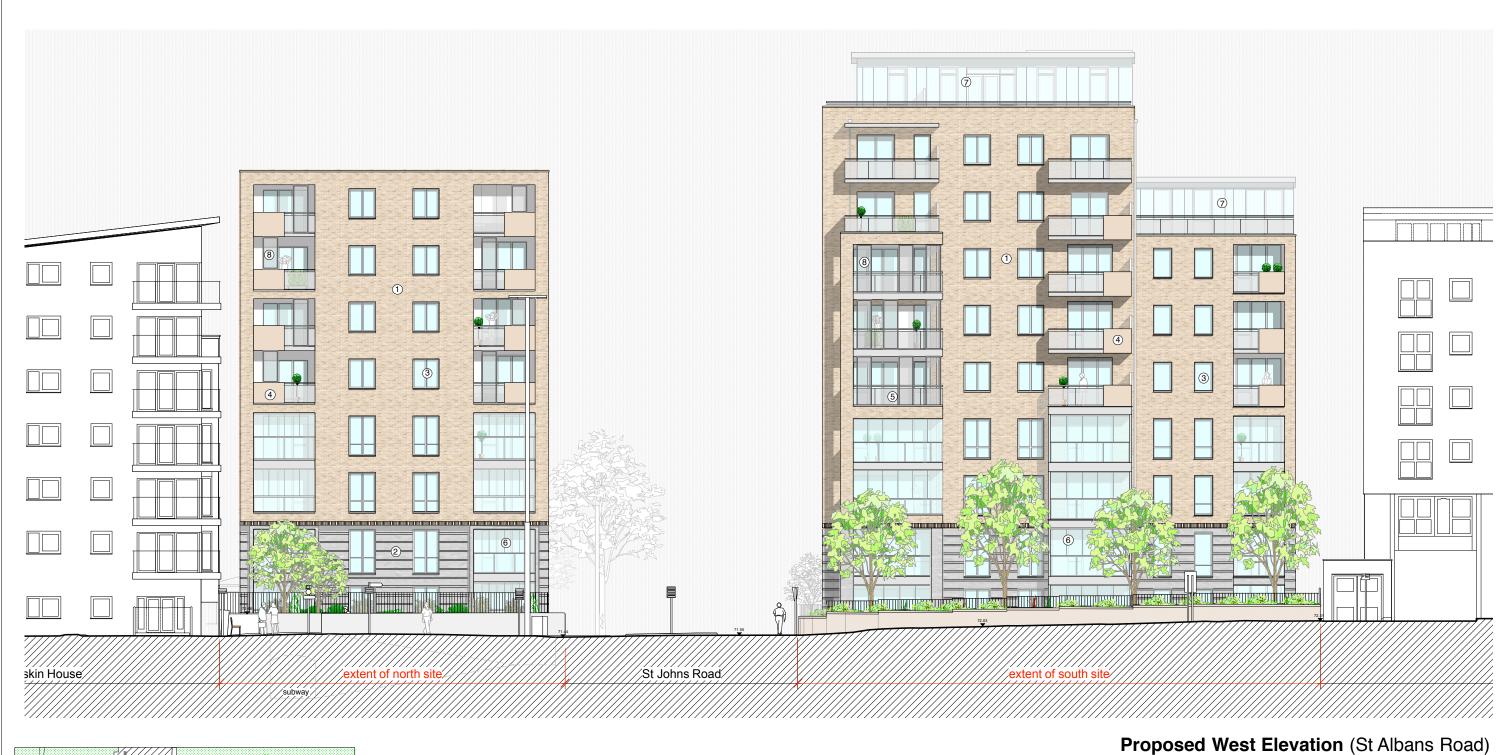

23/11/17 winter balconies on 2nd&3rd floors

date revision status Planning general notes drawn by drawing no. Do not scale from these drawings: these drawings are for planning purposes only. KKM Architects take no responsibility for any construction drawings produced from these drawings. This drawing and design is the copyright of KKM Architects and is not to be used for any purpose without their consent. This drawing to be read in conjunction with all Consultants information. 16 – 18 St Albans Road & former Kingham Memorial Hall Car Park, St Johns Road, Watford 1:200 @A3 Apr 17 1. multi yellow stock brick or simailar to be approved. JW 216012/PA/130 A 2. pale grey brick 3. double glazed velfac aluminium and timber composite window frames set deep within the reveals 4. metal railing with type A mesh panels St Albans Road Limited 81 Maygrove Road, London, NW6 2EG 5. metal railing with type B mesh panels 6. winter balcony drawing title 7. Trespa cladding panel or simailar to be approved. Telephone 020 7328 8122 Fax 020 7328 9849 E-mail info@kkmarchitects.com 8. solar shading Proposed West Elevation (St Albans Road) architects